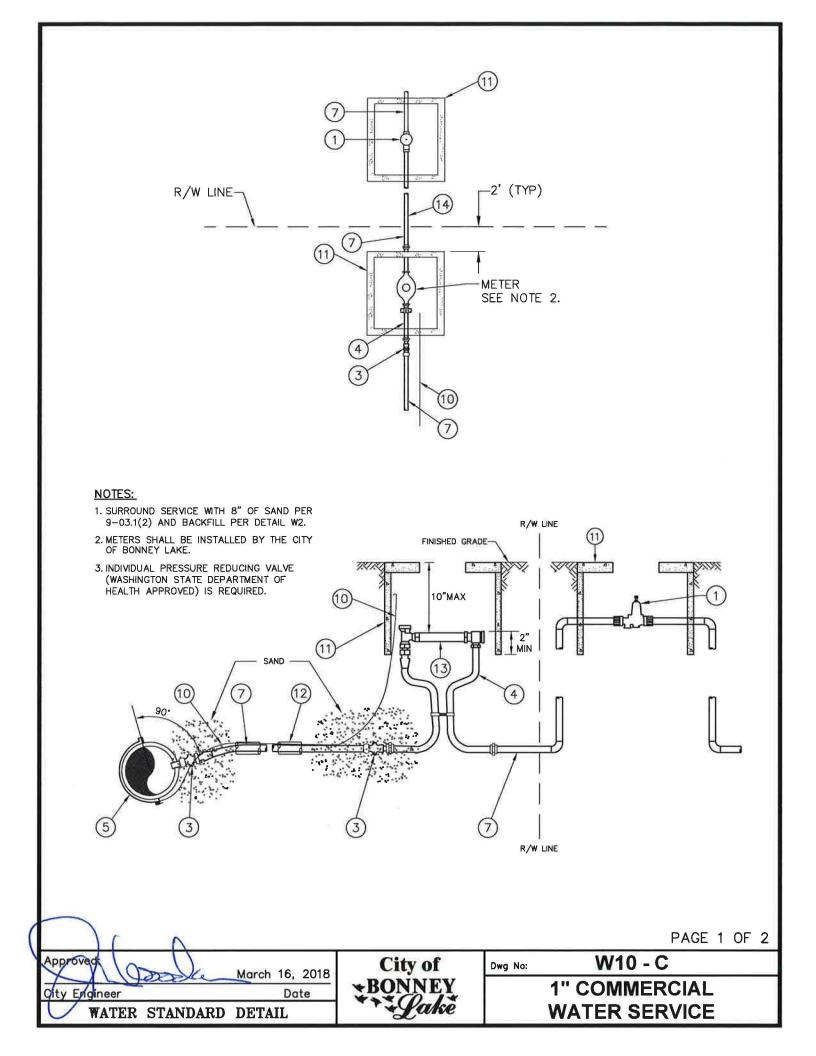

## W10-C 1" COMMERCIAL WATER SERVICE

## <u>LEGEND</u>

- (1) INDIVIDUAL PRESSURE REDUCING VALVE SEE DETAIL W23.
- 2 NOT USED.
- (3) FORD F1101 (1" MALE IRON PIPE THREAD X PACK JOINT CORP STOP WITH STAINLESS STEEL STIFFENER).
- (4) COPPER SETTER WITH FIBER GASKETS SHALL BE VBH74-12W WITH FORD C86-44.
- 5 ROMAC SADDLE SINGLE STRAP FOR PIPE DIAMETERS LESS THAN 8" AND DOUBLE STRAP FOR PIPE DIAMETERS 8" AND GREATER.
- 6 NOT USED.
- 1" HIGH MOLECULAR (200 PSI) SIDR7 POLYETHYLENE PIPE. (LENGTH AS REQUIRED).
- (8) NOT USED.
- (9) NOT USED.

10 GAUGE INSULATED SOLID CORE COPPER TRACER WIRE. STRIP 12" AND WRAP AROUND SADDLE ASSEMBLY BOLT. STRIP 6" MINIMUM INSIDE BOX (RUN INSIDE 2" PVC SLEEVE WHERE APPLICABLE).

(11) METER BOX - SEE DETAIL W1.

 INSTALL SERVICE LINE IN 2" PVC SCHEDULE 40 SLEEVE WHEN CROSSING
ROADWAY (6' MIN. BEYOND BACK OF CURB UNLESS OTHERWISE APPROVED BY THE CITY). CLEARANCE BETWEEN SLEEVE AND CORP STOP SHALL BE 2' MINIMUM.

- (13) 1" BRASS NIPPLE.
- 14 PROVIDE APPROVED WATERTIGHT PLUG UNTIL CONNECTION TO PRIVATE SYSTEM OWNER.

|                       |                |              |         | PAGE          | 2 OF 2 |
|-----------------------|----------------|--------------|---------|---------------|--------|
| Approved:             | March 16, 2018 | City of      | Dwg No: | W10 - C       |        |
| City/Engineer         | Date           | BONNEY       | 1       | " COMMERCIAL  |        |
| WATER STANDARD DETAIL |                | WATER SERVIC |         | VATER SERVICE |        |